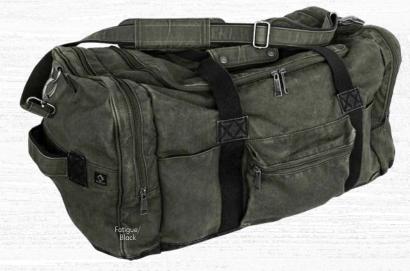

#### COLORS

Charcoal/Black Field Khaki/Tobacco Fatigue/Black

#### **KEY FEATURES**

25"W x 13"H x 12"D Capacity: 60L

- 12 oz. Concrete Canvas, 85% cotton/15% polyester
- Reinforced side handles
- Removable, adjustable canvas shoulder strap with padding for added comfort
- U-shaped opening with embroidery-friendly pocket
- Three interior pockets
- Padded bottom
- Two-way zippers
- Embroidery access on exterior pockets
- Imported