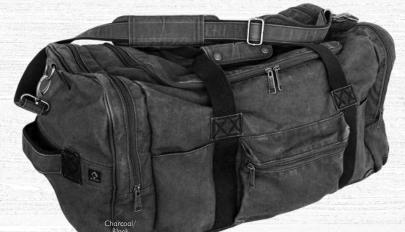

#### COLORS

Charcoal/Black Field Khaki/Tobacco Fatigue/Black

#### **KEY FEATURES**

25"W x 13"H x 12"D Capacity: 60L

- 12 oz. Concrete Canvas, 85% cotton/15% polyester
- Reinforced side handles
- Removable, adjustable canvas shoulder strap with padding for added comfort
- U-shaped opening with embroidery-friendly pocket
- Three interior pockets
- Padded bottom
- Two-way zippers
- Embroidery access on exterior pockets
- Imported