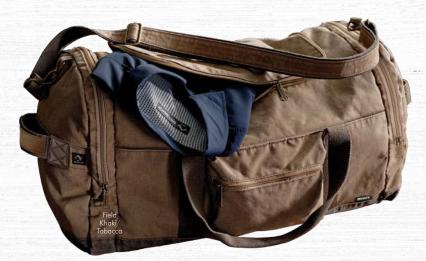

#### COLORS

Charcoal/Black Field Khaki/Tobacco Fatigue/Black

#### **KEY FEATURES**

25"W x 13"H x 12"D Capacity: 60L

- 12 oz. Concrete Canvas, 85% cotton/15% polyester
- Reinforced side handles
- Removable, adjustable canvas shoulder strap with padding for added comfort
- U-shaped opening with embroidery-friendly pocket
- Three interior pockets
- Padded bottom
- Two-way zippers
- Embroidery access on exterior pockets
- Imported