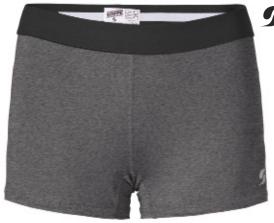

## Soffe Womens Dri Short

Style #1110V

SOFFE

Label attached to center back waistband

- 8 oz. Soffe Dri 92% Polyester/8% Spandex Jersey
- Moisture wicking
- Low rise, compression fit
- Soffe Dri branded elastic waistband
- Flatlock seams to reduce chafing
- 2.5" inseam
- Our sizes are labeled for Juniors for a snug fit; size up for a looser fit