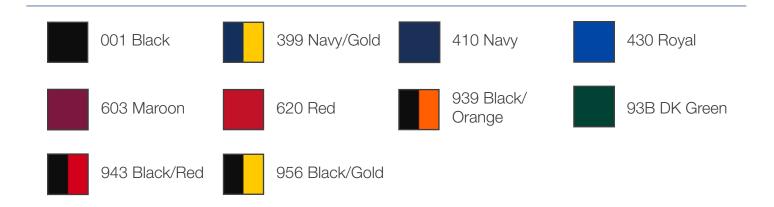

## Soffe Womens Warm-Up Jacket

Style #3265V







Label attached to center back neck

- 6.5 oz. 100% Polyester Brushed Tricot
- Zip front with set in sleeves and Soffe branded zipper pull
- Elastic cuffs and bottom band
- Front pockets
- Contrast piping on shoulder and sleeves
- Our sizes are labeled for Juniors for a snug fit; size up for a looser fit



\*Color availability based on inventory levels

## **Finished Specifications:**

|              | S      | M     | L      | XL    | Tolerance |      |
|--------------|--------|-------|--------|-------|-----------|------|
| Body Width:  | 18.5"  | 19.5" | 20.75" | 22"   | +1        | -0.5 |
| Body Length: | 23"    | 24"   | 25"    | 26"   | +1        | -0.5 |
| Sleeve Top:  | 23.88" | 24.5" | 25"    | 25.5" | +1        | -0.5 |