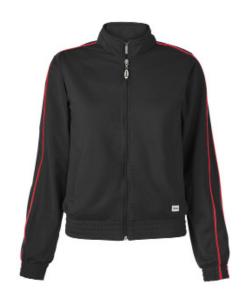

## Soffe Womens Warm-Up Jacket

Style #3265V

Label attached to center back neck

- 6.5 oz. 100% Polyester Brushed Tricot
- Zip front with set in sleeves and Soffe branded zipper pull
- Elastic cuffs and bottom band
- Front pockets
- Contrast piping on shoulder and sleeves
- Our sizes are labeled for Juniors for a snug fit; size up for a looser fit