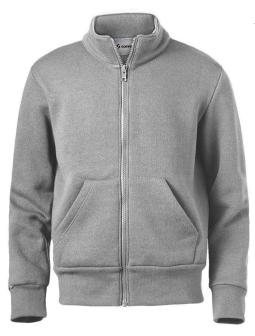

## Soffe Youth Full Zip Mock Neck Sweatshirt

Style #9310B

Label attached to center back neck

- 9 oz. 50% Cotton/50% Polyester Fleece
- Mock neck collar
- Full zip
- Front pockets
- Rib trim at cuffs and waist for the perfect fit